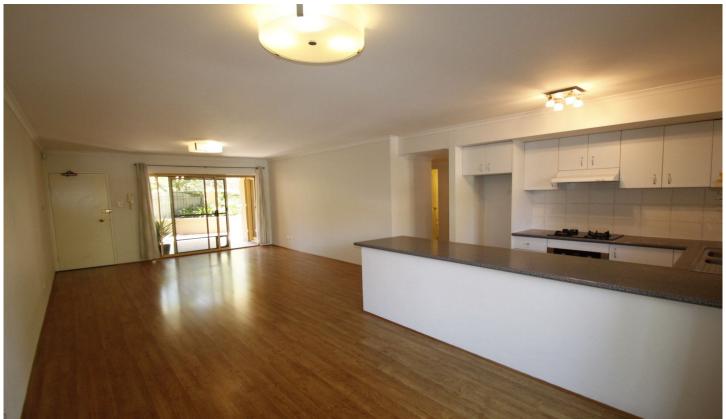

## 16/41 Pitt Street Redfern NSW

Modern Apartment in a Fantastic Location, fully secured and very quiet complex. Located at leafy Pitt Street, Strawberry Hills/Redfern. This bright and sunny apartment has a large entertainer"s courtyard and beautiful timber floors.

## Features Include:

- + Two double size bedrooms, all with built-in wardrobes.
- + Main bedroom with access to courtyard
- + Modern open plan kitchen with gas, oven and a dishwasher.
- + A large tiled bathroom with bath tub. Linen cupboard.
- + Hidden internal laundry with dryer.
- + Balcony with Leafy outlook
- + Secure basement parking.