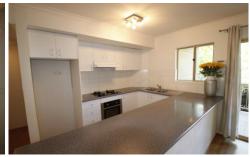

## Features Include:

- + Two double size bedrooms, all with built-in wardrobes.
- + Main bedroom with access to courtyard
- + Modern open plan kitchen with gas, oven and a dishwasher.
- + A large tiled bathroom with bath tub. Linen cupboard.
- + Hidden internal laundry with dryer.
- + Balcony with Leafy outlook
- + Secure basement parking.