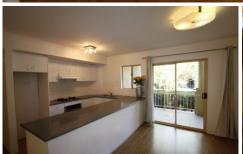

## Features Include:

- + Two double size bedrooms, all with built-in wardrobes.
- + Main bedroom with access to courtyard
- + Modern open plan kitchen with gas, oven and a dishwasher.
- + A large tiled bathroom with bath tub. Linen cupboard.
- + Hidden internal laundry with dryer.
- + Balcony with Leafy outlook
- + Secure basement parking.