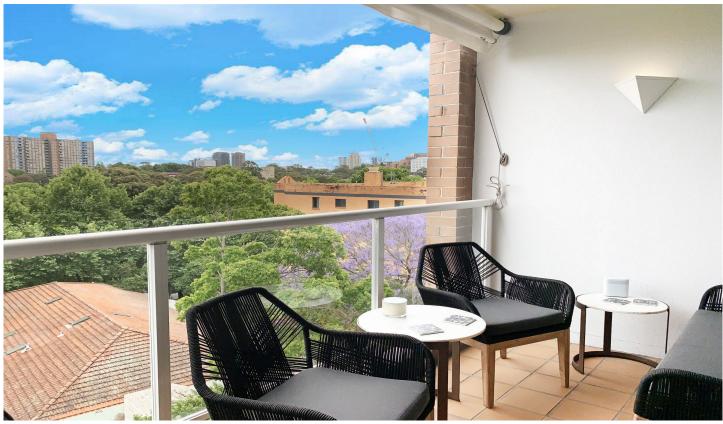

## A801/780 Bourke Street Redfern NSW

Situated within the Argyle building at popular Moore Park Gardens, this fantastic open plan apartment offers plenty of natural light throughout. Immaculately maintained building with beautiful 5 star hotel style entry foyer. Pet may be permitted on approval.

## Features Include:

- ? Sought after floorplan, single level unit with walk in storage cupboard
- ? Large open plan living/dining area with Air Conditioning flowing out to oversized terrace
- ? Modernized kitchen featuring stainless steel gas cooktop, copious bench space
- ? Bright bedroom with three door glass wardrobe, ensuite bathroom