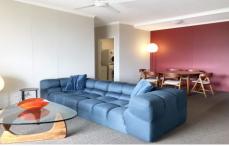

## Features Include:

- ? Sought after floorplan, single level unit with walk in storage cupboard
- ? Large open plan living/dining area with Air Conditioning flowing out to oversized terrace
- ? Modernized kitchen featuring stainless steel gas cooktop, copious bench space
- ? Bright bedroom with three door glass wardrobe, ensuite bathroom