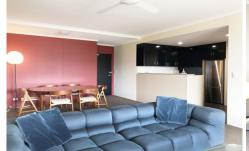

## Features Include:

- ? Sought after floorplan, single level unit with walk in storage cupboard
- ? Large open plan living/dining area with Air Conditioning flowing out to oversized terrace
- ? Modernized kitchen featuring stainless steel gas cooktop, copious bench space
- ? Bright bedroom with three door glass wardrobe, ensuite bathroom