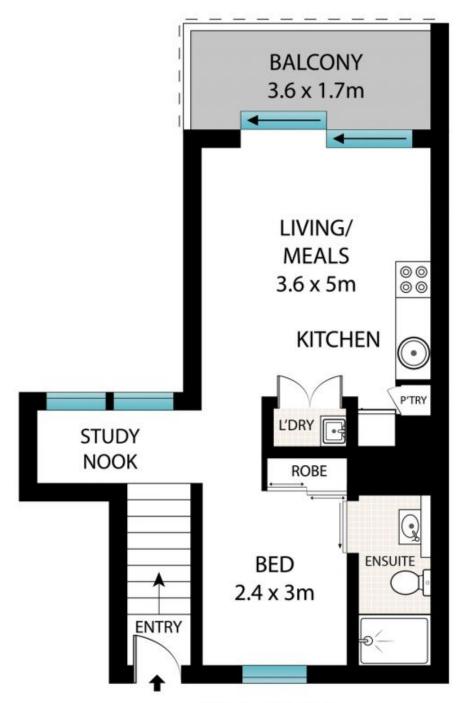

## C801/2 Mandible Street Alexandria NSW

Open the door to this top floor unit and enter into a bright and sunny little haven with gleaming timber floors and an expansive outlook over the pool and neighbourhood towers - magical by night! Huge outdoor pool. Excellent security, swipe required for entry to building and also to your floor. This is the perfect size for a single or couple.

- \* Easy-care 44sqm with polished timber floors
- \* Excellent top floor position brings in light and breezes
- \* Mirrored wardrobe in bedroom, study nook
- \* Full width balcony with views over the resort pool
- \* Split system air conditioning, lift to your floor
- \* Own internal laundry with dryer
- \* Gorgeous hotel style swimming pool, cafe on site, visitors parking
- \* Perfectly located for transit, transport, rail