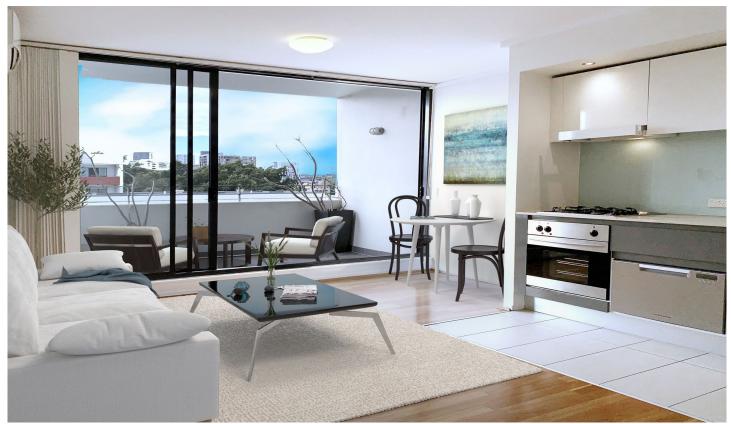

## C801/2 Mandible Street Alexandria NSW

Open the door to this top floor unit and enter into a bright and sunny little haven with gleaming timber floors and an expansive outlook over the pool and neighbourhood towers - magical by night! Huge outdoor pool. Excellent security, swipe required for entry to building and also to your floor. This is the perfect size for a single or couple.

- \* Easy-care 44sqm with polished timber floors
- \* Excellent top floor position brings in light and breezes
- \* Mirrored wardrobe in bedroom, study nook
- \* Full width balcony with views over the resort pool
- \* Split system air conditioning, lift to your floor
- \* Own internal laundry with dryer
- \* Gorgeous hotel style swimming pool, cafe on site, visitors parking
- \* Perfectly located for transit, transport, rail