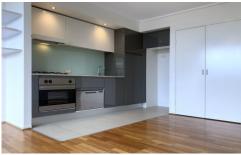

- \* Easy-care 44sqm with polished timber floors
- \* Excellent top floor position brings in light and breezes
- \* Mirrored wardrobe in bedroom, study nook
- \* Full width balcony with views over the resort pool
- \* Split system air conditioning, lift to your floor
- \* Own internal laundry with dryer
- \* Gorgeous hotel style swimming pool, cafe on site, visitors parking
- \* Perfectly located for transit, transport, rail