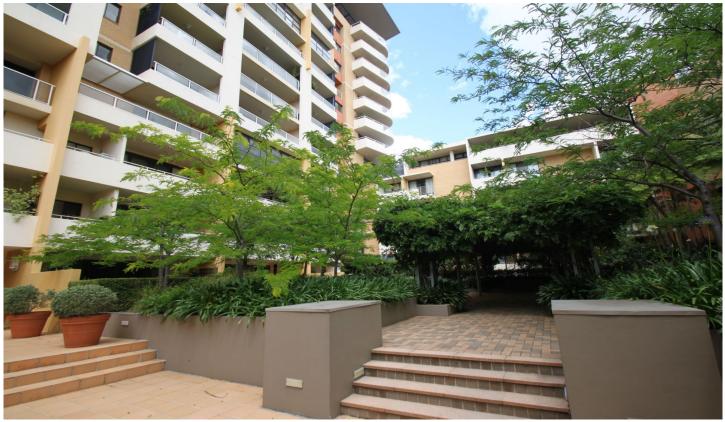

? Large open plan living extends out to a terracotta balcony

? Bonus of having air conditioning in the living and bedroom

? Well designed kitchen with gas cooktop and dishwasher

- ? Good sized balcony overlooking trees
- ? Bright bedroom with four-door mirrored robe
- ? Modern bathroom, internal laundry