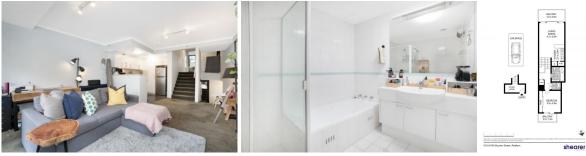

## UNDER CONTRACT

Located in the Grosvenor Building, this one bedroom unit is unusually

spacious and has the desired north aspect. Flowing over a split-level

floorplan, this unit also has air-conditioning in the bedroom and living area..

? Large open plan living extends out to a terracotta balcony

? Bonus of having air conditioning in the living and bedroom

? Well designed kitchen with gas cooktop and dishwasher

- ? Good sized balcony overlooking trees
- ? Bright bedroom with four-door mirrored robe
- ? Modern bathroom, internal laundry