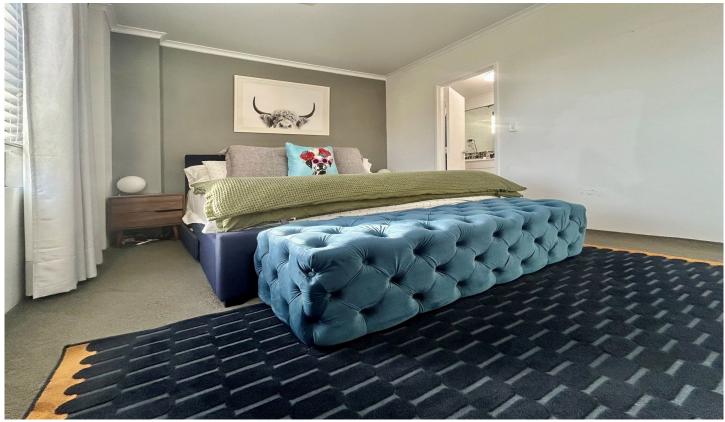

## Features:

Extra spacious light filled 5th floor apartment
Has just been freshly painted throughout
Very well cared for in excellent condition
Good sized kitchen with ample storage, Smeg gas stove

2 🕒 2 📛 2 🖨