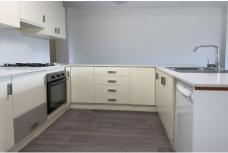

## Features:

Extra spacious light filled 5th floor apartment
Has just been freshly painted throughout
Very well cared for in excellent condition
Good sized kitchen with ample storage, Smeg gas stove

2 🕒 2 📛 2 🖨