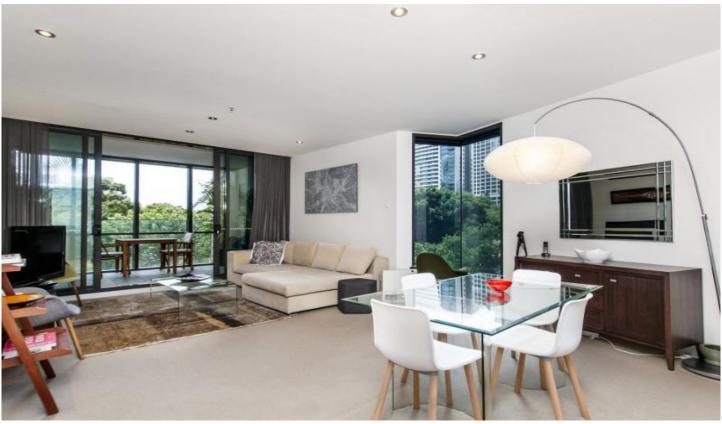

This apartment offers natural bright light and spacious open plan living area with floor to ceiling windows, private balcony, luxuriously appointed kitchen, spacious bedroom with walk in robe and a lavish ensuite bathroom. The apartment also features a study, internal laundry, ducted air conditioning and