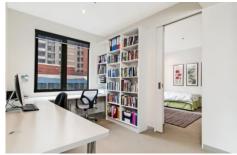

This apartment offers natural bright light and spacious open plan living area with floor to ceiling windows, private balcony, luxuriously appointed kitchen, spacious bedroom with walk in robe and a lavish ensuite bathroom. The apartment also features a study, internal laundry, ducted air conditioning and